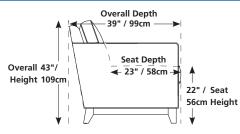

Single SKU overall depth in full recline = 66" / 168cm Configuration depths will vary