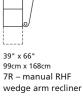

## 41918 / 46918 RHUMBA

Over 300 leathers and fabrics to choose from. Your choice...

Wallhugger – fully reclines with only 6" / 15cm wall clearance, allowing greater decorating flexibility and more efficient use of space.

Single SKU overall depth in full recline = 66" / 168cm Configuration depths will vary

25" x 66' 64cm x 168cm 8R – manual armless recliner

135" x 66" 343cm x 168cm 1R/3R/3R/3R

153" x 76" 389cm x 193cm 5R/7R/7R/3R

39" x 66"

46" x 66"

78" x 68'

5R/3R

128" x 66"