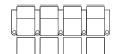

25" x 66' 64cm x 168cm 8R – manual armless recliner

135" x 66" 343cm x 168cm 1R/3R/3R/3R

153" x 76" 389cm x 193cm 5R/7R/7R/3R

39" x 66"

46" x 66"

78" x 68'

5R/3R

128" x 66"

325cm x 168cm

1R/8R/8R/1R

198cm x 173cm

117cm x 168cm

99cm x 168cm

46" x 66' 117cm x 168cm 5R – manual LHF recliner 6R – manual RHF recliner with LHF wedge arm with RHF wedge arm

116" x 71" 295cm x 180cm 5R/7R/3R