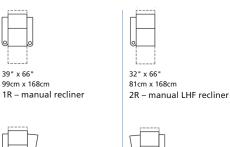

#### **AVAILABLE WITH ALL SKUs** (1, 2, 3, 5, 6, 7, 8)

- For SKU options, replace "R" with:
- E = power recline
- W = manual with wireless bass shaker
- L = power with wireless bass shaker

1R/3R

180cm x 168cm

25" x 66' 64cm x 168cm 8R – manual armless recliner

135" x 66" 343cm x 168cm 1R/3R/3R/3R

153" x 76" 389cm x 193cm 5R/7R/7R/3R

39" x 66"

46" x 66"

78" x 68'

5R/3R

128" x 66"

325cm x 168cm

1R/8R/8R/1R

198cm x 173cm

117cm x 168cm

99cm x 168cm

46" x 66' 117cm x 168cm 5R – manual LHF recliner 6R – manual RHF recliner with LHF wedge arm with RHF wedge arm

116" x 71" 295cm x 180cm 5R/7R/3R