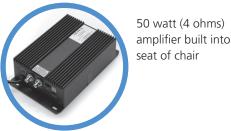

# Also available...

Wireless Bass Shaker System that creates the sensation of being part of the movie, providing the ultimate in Home Theater experience.

RF (radio frequency 2.4 GHZ) transmitter plugs into home theater amplifier that will supply signal to all bass shaker units within 200 ft radius

RF receiver built into seat of chair

Bass shaker mounted within the seat back has a nominal impedance of 4 ohms

Choose your electronics

Choose your cover over 300 leathers & fabrics

Enjoy your movie