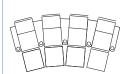

This modular system is available in straight or curved configurations. You can customize the configuration to fit your family size and living space with as many seats across as you need. This product ships with fully attached arms and wedges.