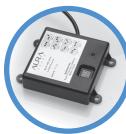

# Also available...

Wireless Bass Shaker System that creates the sensation of being part of the movie, providing the ultimate in Home Theater experience.

RF (radio frequency 2.4 GHZ) transmitter plugs into home theater amplifier that will supply signal to all bass shaker units within 200 ft radius

RF receiver built into seat of chair

Bass shaker mounted within the seat back has a nominal impedance of 4 ohms

Choose your electronics

Choose your cover over 300 leathers & fabrics

Enjoy your movie