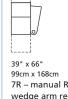

25" x 66' 64cm x 168cm 8R – manual armless recliner

135" x 66" 343cm x 168cm 1R/3R/3R/3R

153" x 76" 389cm x 193cm 5R/7R/7R/3R

39" x 66"

46" x 66"

78" x 68'

5R/3R

128" x 66"

325cm x 168cm

1R/8R/8R/1R

198cm x 173cm

117cm x 168cm

99cm x 168cm

46" x 66' 117cm x 168cm 5R – manual LHF recliner 6R – manual RHF recliner with LHF wedge arm with RHF wedge arm

116" x 71" 295cm x 180cm 5R/7R/3R