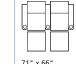

Single SKU overall depth in full recline = 66" / 168cm Configuration depths will vary

25" x 66' 64cm x 168cm 8R – manual armless recliner

135" x 66" 343cm x 168cm 1R/3R/3R/3R

153" x 76" 389cm x 193cm 5R/7R/7R/3R

39" x 66"

46" x 66"

78" x 68'

5R/3R

128" x 66"