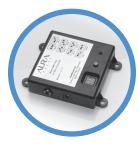

# Also available...

Wireless Bass Shaker System that creates the sensation of being part of the movie, providing the ultimate in Home Theater experience.

RF (radio frequency 2.4 GHZ) transmitter plugs into home theater amplifier that will supply signal to all bass shaker units within 200 ft radius

RF receiver built into seat of chair

Bass shaker mounted within the seat back has a nominal impedance of 4 ohms

Choose your electronics

Choose your cover over 300 leathers & fabrics

Enjoy your movie

### All you need to get started...

- Plug transmitter into home theater amplifier Plug amplifier into the power source of your seating unit
- Adjust individual intensity to your comfort level No wires to connect between seats and home theater system
- Wired bass shaker available upon request