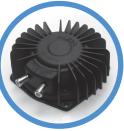

# Also available...

Wireless Bass Shaker System that creates the sensation of being part of the movie, providing the ultimate in Home Theater experience.

RF (radio frequency 2.4 GHZ) transmitter plugs into home theater amplifier that will supply signal to all bass shaker units within 200 ft radius

RF receiver built into seat of chair

Bass shaker mounted within the seat back has a nominal impedance of 4 ohms

Choose your electronics

Choose your cover over 300 leathers & fabrics

Enjoy your movie