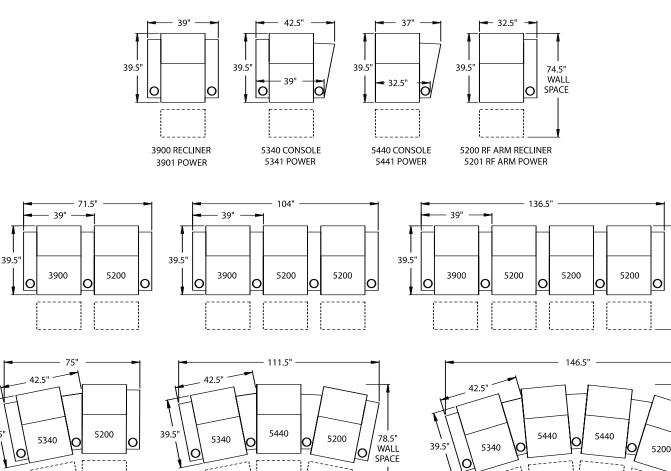

### Cupholder

Generously sized to hold most cans, bottles and drink cups. Decorative beveled rim for a finished look.

> 74.5" WALL

SPACE

82.5'

WALL

SPACE