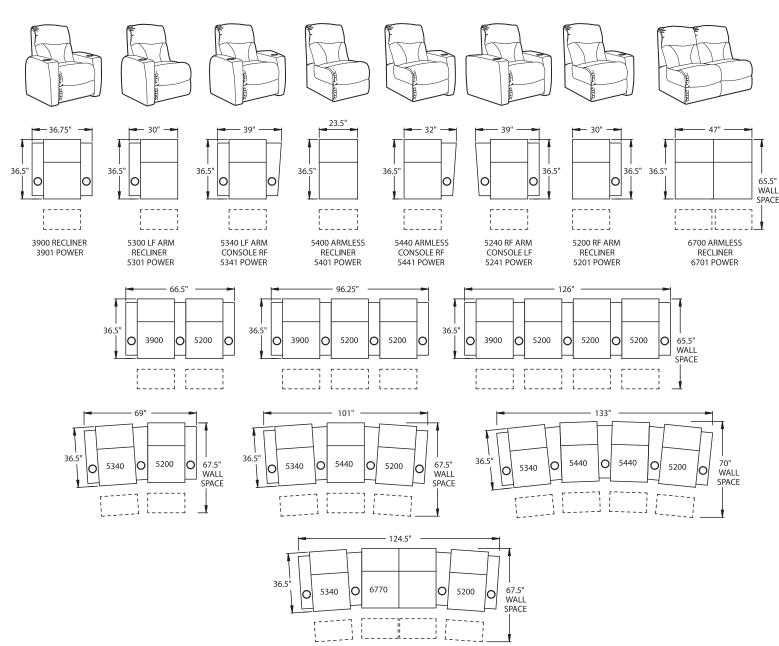

## **BERKLINE**



- Wallaway® Fully reclines inches away from the wall, allowing greater decorating flexibility and more efficient use of space.
- **TouchMotion**® Easily reclines at the touch of a button.
- ChaiseLounger® Provides continuous, head-to-toe support when reclined.
- **PowerRecline**® Effortlessly recline to your favorite position.
- Cupholder Generously sized to hold most cans, bottles and drink cups.
   Decorative beveled rim for a finished look.
- ButtKicker® Silent subwoofer in seat that allows viewers to feel powerful bass without excessive volume.
- Optional Lighted Cupholder Generously sized to hold most cans, bottles
  and drink cups. Lighted ring illuminates the
  cupholder from the inside.

43.5" BACK HEIGHT