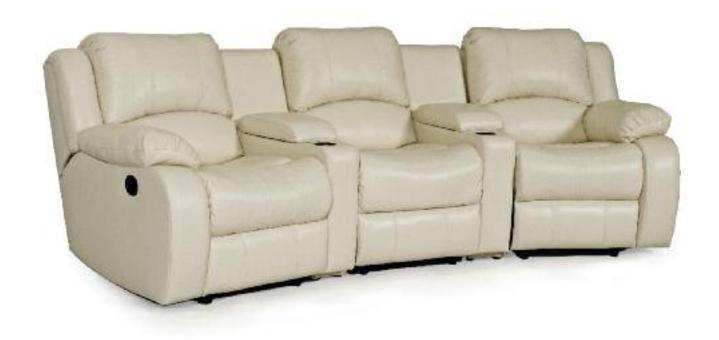

# Style: 12021

# **Available Pieces & Dimensions:**

|                | 12021-5200 | RAF WAW Recliner         | L32   | D38.8 H39 |
|----------------|------------|--------------------------|-------|-----------|
|                | 12021-5201 | RAF WAW Recliner         |       |           |
|                |            | w/Power Recline          | L32   | D38.8 H39 |
|                | 12021-5300 | LAF WAW Recliner         | L32   | D38.8 H39 |
|                | 12021-5301 | LAF WAW Recliner         |       |           |
|                |            | w/Power Recline          | L32   | D38.8 H39 |
|                | 12021-5400 | Armless WAW Recliner     | L24.5 | D38.8 H39 |
|                | 12021-5401 | Armless WAW Recliner     |       |           |
|                |            | w/Power Recline          | L24.5 | D38.8 H39 |
|                | 12021-4002 | Wedge Table w/Cup Holder |       |           |
|                |            | & Storage                | L15.3 | D36.8 H35 |
| WAW = Wallaway |            |                          |       |           |