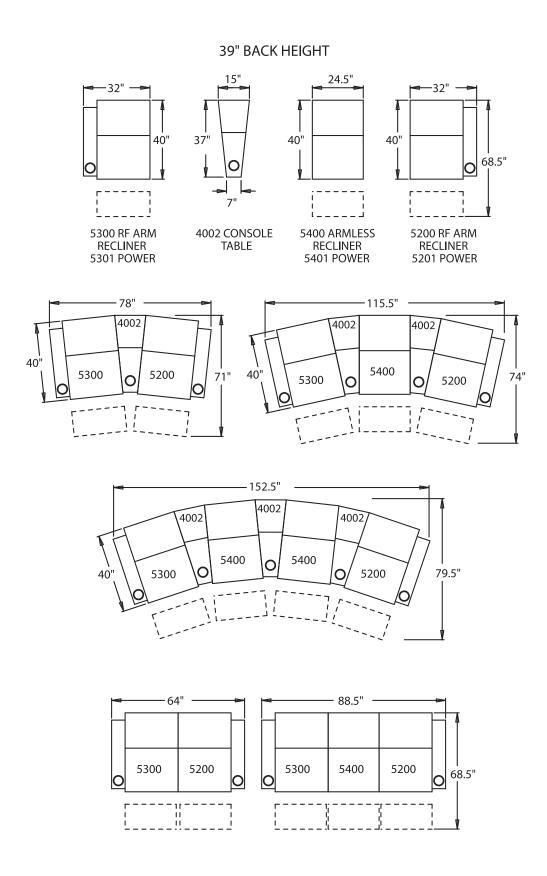

# **Available Pieces & Dimensions:**

|                | 12021-5200 | RAF WAW Recliner         | L32   | D38.8 H39 |
|----------------|------------|--------------------------|-------|-----------|
|                | 12021-5201 | RAF WAW Recliner         |       |           |
|                |            | w/Power Recline          | L32   | D38.8 H39 |
|                | 12021-5300 | LAF WAW Recliner         | L32   | D38.8 H39 |
|                | 12021-5301 | LAF WAW Recliner         |       |           |
|                |            | w/Power Recline          | L32   | D38.8 H39 |
|                | 12021-5400 | Armless WAW Recliner     | L24.5 | D38.8 H39 |
|                | 12021-5401 | Armless WAW Recliner     |       |           |
|                |            | w/Power Recline          | L24.5 | D38.8 H39 |
|                | 12021-4002 | Wedge Table w/Cup Holder |       |           |
|                |            | & Storage                | L15.3 | D36.8 H35 |
| WAW = Wallaway |            |                          |       |           |